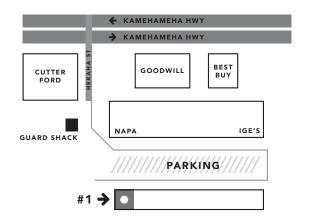

## TWO OPTIONS TO BUY UNIFORMS

1 Shop online at <u>www.uniformsbytcc.com</u>

(Free shipping July 1, 2021 through August 31, 2021)
Use code: SOTOFREE21

Visit our store at Harbor Center

98-027 Hekaha St., #1 Aiea, Hawaii 96701 Phone: (808) 799-8191