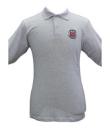

## Top for all students

★Ash and Red Polo shirt with embroidered design

**Boys Bottom** (Navy, black, brown, khaki, or blue denim) – Select from the following:

- ₩ Walking shorts (Your own similar solid walking shorts ok)
- **★Long pants (Your own similar solid long pants ok)**
- ₱ Pull-on shorts recommended for grades K and 1 only

### **Unisex Polo**

Soto Academy Logo Polo