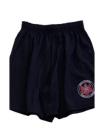

### **Physical Education Uniform for all students** consists of the following:

- ※ P.E. T-shirt
- ※P.E. shorts

A Soto Academy jacket is also available but your child may wear his/her own jacket or sweater when needed. *Please label with first and last name or initials so clothing can be returned to you if it is lost!* 

### PE T-Shirt

From \$10.00

PE Shorts

oto Academy P.E. Shorts From \$13.00