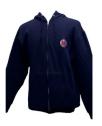

### **Physical Education Uniform for all students** consists of the following:

- ※ P.E. T-shirt
- ※P.E. shorts

A Soto Academy jacket is also available but your child may wear his/her own jacket or sweater when needed. *Please label with first and last name or initials so clothing can be returned to you if it is lost!* 

# Zip Hooded Jacket

Soto Academy Logo Zip Hoodie