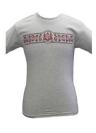

### **Physical Education Uniform for all students** consists of the following:

- ※ P.E. T-shirt
- ※P.E. shorts

A Soto Academy jacket is also available but your child may wear his/her own jacket or sweater when needed. *Please label with first and last name or initials so clothing can be returned to you if it is lost!* 

### PE T-Shirt

From \$10.00

PE Shorts

oto Academy P.E. Shorts From \$13.00